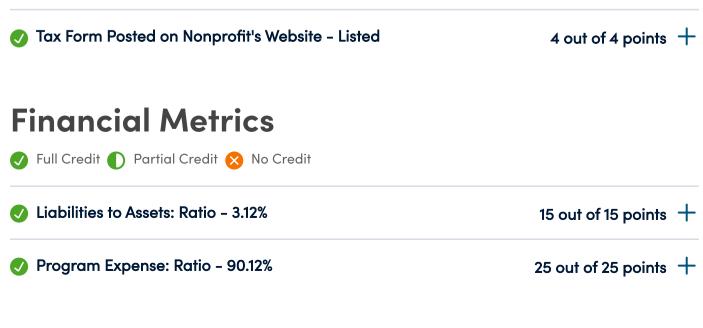

#### **Key Accountability Metrics**

🗸 Full Credit 🌓 Partial Credit 🗙 No Credit

| Majority Independent Board Members – 97% independent members | 8 out of 8 points +     |
|--------------------------------------------------------------|-------------------------|
| Independent Board Size - 37 independent members              | 7 out of 7 points +     |
| Independent Audit or Financial Review – No                   | 15 out of 15 points $+$ |
| Material Diversion of Assets – None                          | 10 out of 10 points $+$ |

#### **Tax Form Disclosures and Policies**

🗸 Full Credit 🌓 Partial Credit 🔀 No Credit

| 🥑 Website Listed on Tax Form – Listed      | 2 out of 2 points + |
|--------------------------------------------|---------------------|
| Conflict of Interest Policy – Listed       | 4 out of 4 points + |
| 📀 Whistleblower Policy – Listed            | 4 out of 4 points + |
| Ocument Retention and Destruction – Listed | 4 out of 4 points + |
| Ocuments Board Meeting Minutes – Yes       | 2 out of 2 points + |